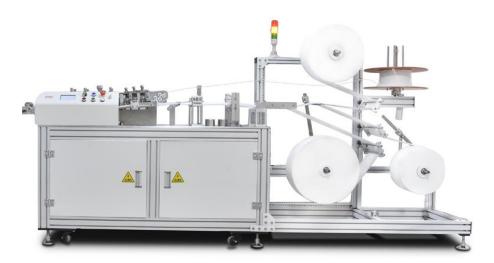

## 2. Automatic Ultrasonic Earloop Welding Machine (1 set)

Used to weld the earloop on the mask bodies produced in previous process, featuring in fully synchronize with the tm120, no labors needed in the whole production process.

Capacity: 75 ~ 90 pcs/min

Control mode: PLC

Air source pressure: 0.6-0.7 Mpa / cm2

Power: 220 v, 50~60 hz, 4 kw

Machine size: 1200 \* 800 \* 1550 mm

Output