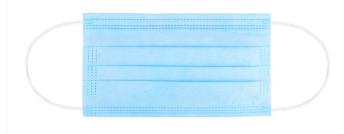

## **Automatic Mask Production Line**

• 80 Pcs / min • Fully automatic production • Ready to ship

<sup>\*</sup> Machine's appearance might change accordingly as evolved

Fully automatic flat mask production line, featuring in less labor required, consists of 2 parts, TM120 automatic mask body making machine and the automatic ultrasonic earloop welding machine.

### 1. Automatic Mask Body Making Machine (1 set)

Automatic system to form 3 ply flat mask bodies, combine raw fabrics, three layers of pp non-woven, then form the creases, inserting nose clips and being weld together by ultrasonic welding device, finally cut into mask body pieces for next earloops welding procedure.

## 2. Automatic Ultrasonic Earloop Welding Machine (1 set)

Used to weld the earloop on the mask bodies produced in previous process, featuring in fully synchronize with the tm120, no labors needed in the whole production process.