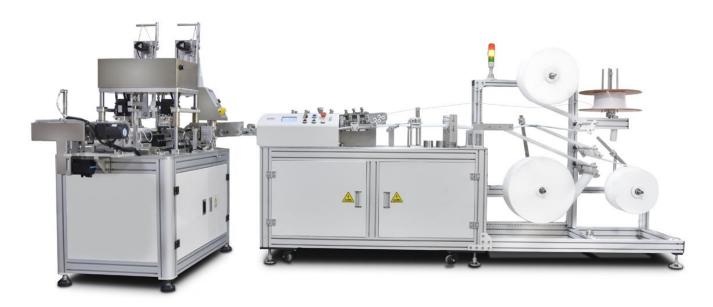

## **Automatic Mask Production Line**

• 80 Pcs / min • Fully automatic production • Ready to ship

<sup>\*</sup> Machine's appearance might change accordingly as evolved

Fully automatic flat mask production line, featuring in less labor required, consists of 2 parts, TM120 automatic mask body making machine and the automatic ultrasonic earloop welding machine.

### 1. Automatic Mask Body Making Machine (1 set)

Automatic system to form 3 ply flat mask bodies, combine raw fabrics, three layers of pp non-woven, then form the creases, inserting nose clips and being weld together by ultrasonic welding device, finally cut into mask body pieces for next earloops welding procedure.

## 2. Automatic Ultrasonic Earloop Welding Machine (1 set)

Used to weld the earloop on the mask bodies produced in previous process, featuring in fully synchronize with the tm120, no labors needed in the whole production process.