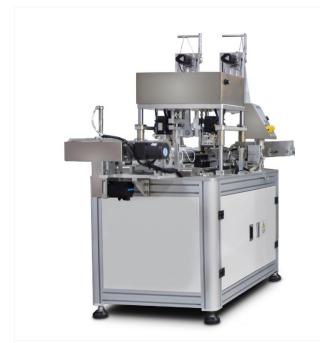

### 1. Automatic Mask Body Making Machine (1 set)

Automatic system to form 3 ply flat mask bodies, combine raw fabrics, three layers of pp non-woven, then form the creases, inserting nose clips and being weld together by ultrasonic welding device, finally cut into mask body pieces for next earloops welding procedure.

| Capacity                | 120+ pcs / min(Need adjust to 80 pcs to match) |
|-------------------------|------------------------------------------------|
| Mask boy specifications | Size: 175 * 95 mm                              |
| Machine size            | 3300 x 600 x 1500 mm                           |
| Power                   | 220 v, 50/60 hz, 6 kw                          |
| Air source pressure     | 0.6-0.7 Mpa / cm2                              |
| Control mode            | PLC                                            |
| Inspection mode         | Photoelectric detection                        |
| Output                  | 3 ply mask bodies, with nose clip bar embedded |