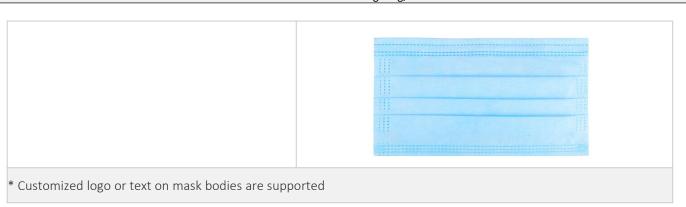

### 1. Automatic Mask Body Making Machine (1 set)

Automatic system to form 3 ply flat mask bodies, combine raw fabrics, three layers of pp non-woven, then form the creases, inserting nose clips and being weld together by ultrasonic welding device, finally cut into mask body pieces for next earloops welding procedure.

| Capacity                | 120+ pcs / min(Need adjust to 80 pcs to match) |
|-------------------------|------------------------------------------------|
| Mask boy specifications | Size: 175 * 95 mm                              |
| Machine size            | 3300 x 600 x 1500 mm                           |
| Power                   | 220 v, 50/60 hz, 6 kw                          |
| Air source pressure     | 0.6-0.7 Mpa / cm2                              |
| Control mode            | PLC                                            |
| Inspection mode         | Photoelectric detection                        |
| Output                  | 3 ply mask bodies, with nose clip bar embedded |